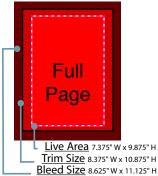

| NAME:                                                                                                                                                                                                                                                                                                                                          | ADVERTISER: ————————————————————————————————————                                                                                                                                                                                                                                                                                                                                                    |
|------------------------------------------------------------------------------------------------------------------------------------------------------------------------------------------------------------------------------------------------------------------------------------------------------------------------------------------------|-----------------------------------------------------------------------------------------------------------------------------------------------------------------------------------------------------------------------------------------------------------------------------------------------------------------------------------------------------------------------------------------------------|
| PHONE:                                                                                                                                                                                                                                                                                                                                         | AD SIZE:                                                                                                                                                                                                                                                                                                                                                                                            |
| DATE:                                                                                                                                                                                                                                                                                                                                          | COLOR OR BLACK & WHITE:                                                                                                                                                                                                                                                                                                                                                                             |
| SIGNATURE:                                                                                                                                                                                                                                                                                                                                     |                                                                                                                                                                                                                                                                                                                                                                                                     |
| FOLLOW SPECS CAREFULLY. KEE<br>OZ IS NOT RESPONSIBLE FOR FINAL O<br>FOR LARGE AREAS OF BLACK IN A COLOR                                                                                                                                                                                                                                        | COMPANIED BY THIS COMPLETED CHECKLIST.  EP ALL PERTINENT INFO WITHIN THE IMAGE AREA.  OUTPUT IF A COLOR MATCH PRINT IS NOT SUPPLIED.  A AD, WE SUGGEST A BUILT BLACK - 30 C, 30 M, 30 Y, 100 K.  F CONVERTING MATERIALS NOT MEETING THE MECHANICAL REQUIREMENTS.                                                                                                                                    |
| THE FOLLOWING TO BE                                                                                                                                                                                                                                                                                                                            | COMPLETED BY THE DESIGNER:                                                                                                                                                                                                                                                                                                                                                                          |
| FOR COLOR ADS:                                                                                                                                                                                                                                                                                                                                 | SIZE/ORIENTATION SUPPORT Does the ad match the size you specified?Does your ad match the orientation you specified?  BANNER ADS  Is your file in Macintosh Format? (web ready .jpg files or animated .gif files and Flash Files accepted) Are your graphic images RGB color format? (No CMYK or PMS Colors) Is your banner ad at 72 dpi screen minimum? Is your image size 660 pixels x 160 pixels? |
| Is the final file in MAC format? (check one)    Illustrator .eps with all fonts converted to outlines? (NO .AI FILES)   Photoshop .tif? (NO .PSD FILES)   Hi-res .pdf?    Is the final file in PC Format? (check one)   Illustrator .eps with all fonts converted to outlines? (NO .AI FILES)   Photoshop .tif? (NO .PSD FILES)   Hi-res .pdf? | <ul> <li>QUESTIONS ABOUT YOUR AD?         <ul> <li>Call the Art Department at 800.705.1121</li> </ul> </li> <li>Cropmarks may be placed on proofs and match prints, but must not be placed on files for print.</li> </ul>                                                                                                                                                                           |